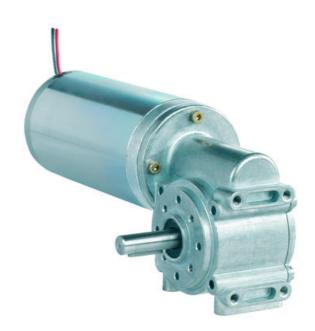

## CROUZET - 80891\*\*\* WORM GEAR MOTOR

Industrial DC Series

80891XXX Worm gearmotor, 255W, 24/48Vdc, 64rpm→640rpm, 10Nm max

- 24-48 Vdc, 10Nm max, 255W
- Speed range: 64 to 640 rpm
- High starting torque
- Compact, right angled gear motor

## PRODUCT DESCRIPTION

This compact DC motor range with right angle worm gearbox offers very smooth and quiet performance and suited to applications requiring high torque (up to 10Nm nominal) and a higher operating speeds of up to 640rpm.